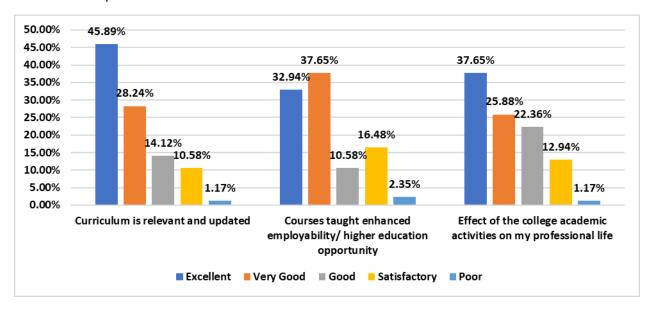

# **Analysis Report**

Total No. of respondents: 56

| Sl.No. | Particulars                                                         | Excellent | Very<br>Good | Good   | Satisfactory | Poor  |
|--------|---------------------------------------------------------------------|-----------|--------------|--------|--------------|-------|
| 1      | Curriculum is relevant and updated                                  | 45.88%    | 28.23%       | 14.11% | 10.58%       | 1.17% |
| 2      | Courses taught enhanced employability/ higher education opportunity | 32.94%    | 37.64%       | 10.58% | 16.47%       | 2.35% |
| 3      | Effect of the college academic activities on my professional life   | 37.64%    | 25.88%       | 22.35% | 12.94%       | 1.17% |
| 4      | Quality of Add-on courses (Certificate, value added course)         | 28.23%    | 25.88%       | 22.35% | 17.64%       | 5.88% |
| 5      | Quality of the curriculum                                           | 44.70%    | 25.88%       | 20%    | 8.23%        | 1.17% |
| 6      | Effectiveness of curriculum delivery                                | 37.64%    | 32.94%       | 16.47% | 11.76%       | 1.17% |
| 7      | Fulfillment of Programme objectives                                 | 36.47%    | 29.41%       | 20%    | 12.94%       | 1.17% |
| 8      | Values and ethics imbibed from the college                          | 56.47%    | 25.88%       | 10.58% | 5.88%        | 1.17% |
| 9      | Rate Your overall experience                                        | 50.59%    | 27.06%       | 14.12% | 4.70%        | 3.53% |