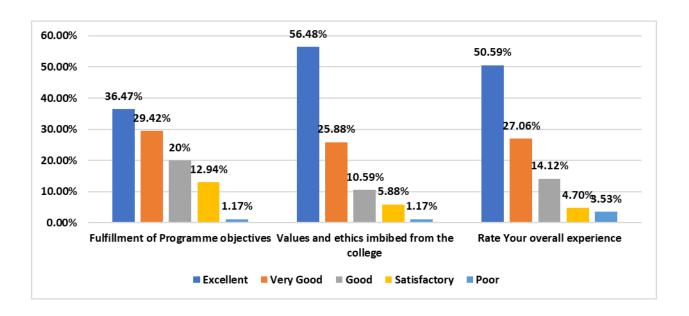

# **Analysis Report**

Total No. of respondents: 56

| Sl.No. | Particulars                                                         | Excellent | Very<br>Good | Good   | Satisfactory | Poor  |
|--------|---------------------------------------------------------------------|-----------|--------------|--------|--------------|-------|
| 1      | Curriculum is relevant and updated                                  | 45.88%    | 28.23%       | 14.11% | 10.58%       | 1.17% |
| 2      | Courses taught enhanced employability/ higher education opportunity | 32.94%    | 37.64%       | 10.58% | 16.47%       | 2.35% |
| 3      | Effect of the college academic activities on my professional life   | 37.64%    | 25.88%       | 22.35% | 12.94%       | 1.17% |
| 4      | Quality of Add-on courses (Certificate, value added course)         | 28.23%    | 25.88%       | 22.35% | 17.64%       | 5.88% |
| 5      | Quality of the curriculum                                           | 44.70%    | 25.88%       | 20%    | 8.23%        | 1.17% |
| 6      | Effectiveness of curriculum delivery                                | 37.64%    | 32.94%       | 16.47% | 11.76%       | 1.17% |
| 7      | Fulfillment of Programme objectives                                 | 36.47%    | 29.41%       | 20%    | 12.94%       | 1.17% |
| 8      | Values and ethics imbibed from the college                          | 56.47%    | 25.88%       | 10.58% | 5.88%        | 1.17% |
| 9      | Rate Your overall experience                                        | 50.59%    | 27.06%       | 14.12% | 4.70%        | 3.53% |