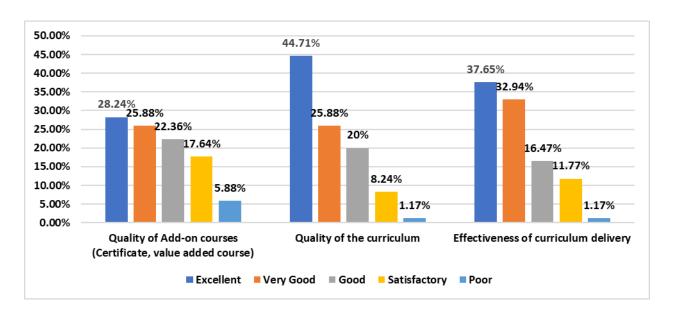

# **Analysis Report**

Total No. of respondents: 56

| Sl.No. | Particulars                                                         | Excellent | Very<br>Good | Good   | Satisfactory | Poor  |
|--------|---------------------------------------------------------------------|-----------|--------------|--------|--------------|-------|
| 1      | Curriculum is relevant and updated                                  | 45.88%    | 28.23%       | 14.11% | 10.58%       | 1.17% |
| 2      | Courses taught enhanced employability/ higher education opportunity | 32.94%    | 37.64%       | 10.58% | 16.47%       | 2.35% |
| 3      | Effect of the college academic activities on my professional life   | 37.64%    | 25.88%       | 22.35% | 12.94%       | 1.17% |
| 4      | Quality of Add-on courses (Certificate, value added course)         | 28.23%    | 25.88%       | 22.35% | 17.64%       | 5.88% |
| 5      | Quality of the curriculum                                           | 44.70%    | 25.88%       | 20%    | 8.23%        | 1.17% |
| 6      | Effectiveness of curriculum delivery                                | 37.64%    | 32.94%       | 16.47% | 11.76%       | 1.17% |
| 7      | Fulfillment of Programme objectives                                 | 36.47%    | 29.41%       | 20%    | 12.94%       | 1.17% |
| 8      | Values and ethics imbibed from the college                          | 56.47%    | 25.88%       | 10.58% | 5.88%        | 1.17% |
| 9      | Rate Your overall experience                                        | 50.59%    | 27.06%       | 14.12% | 4.70%        | 3.53% |