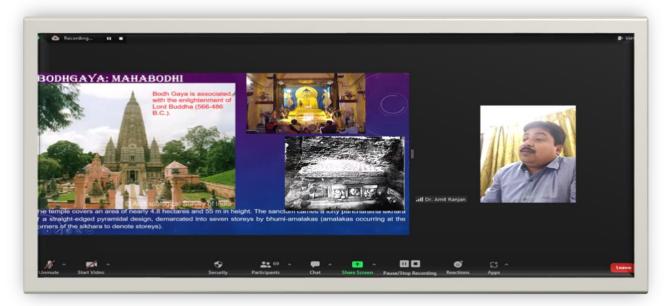

Cultural heritage values include the significance of Aboriginal people, place of historic, architectural or scientific significance. He put an emphasis on cultural Heritage by quoting a sentence of constitution as "It shall be the duty of every citizens of India to value and preserve the rich heritage of our composite culture." He also talked about Archaeology and heritage in Bihar which is divided into four category as Ancient, Medival, Colonial and Independence Heritage. Nalanda and Mahabodhi are two world heritage site in Bihar with 70 centrally protected monuments and 54 state protected sites in Bihar.

| Antima<br>Kumari     | 7488424<br>906 | Patna<br>women's<br>college                                      | Biha<br>r | Yes                  | Yes | Yes | i- Bodh gya associated with the enlighten ment of Lord Budha, Chirand site, Rajgir, Naland, Rock Edict - 1) Minor Rock Edict 2) Major Rock Edict and pillars It is related to the Ashoka period. Came to know interesting facts about | Enhance<br>d my<br>knowled<br>ge about<br>Kerela                             | Everythin g was good and really enjoyed                 |
|----------------------|----------------|------------------------------------------------------------------|-----------|----------------------|-----|-----|---------------------------------------------------------------------------------------------------------------------------------------------------------------------------------------------------------------------------------------|------------------------------------------------------------------------------|---------------------------------------------------------|
|                      |                |                                                                  |           |                      |     |     | archeolog                                                                                                                                                                                                                             |                                                                              | the                                                     |
|                      |                |                                                                  |           |                      |     |     | y and<br>heritage                                                                                                                                                                                                                     |                                                                              | session                                                 |
| Anu<br>kumari<br>sah | 8434577<br>369 | Patna<br>Women'<br>s<br>College                                  | Biha<br>r | Yes                  | Yes | Yes | Summariz<br>e the<br>knowledg<br>e present<br>in lecture                                                                                                                                                                              | I learnt many new things thank you for his session                           | We need<br>more<br>sessions<br>like this.               |
| Ashiki               | 9304560 217    | Patna<br>women's<br>college                                      | Biha<br>r | Yess<br>very<br>much | Yes | Yes | Ti<br>understan<br>d about<br>archaeolo<br>gy                                                                                                                                                                                         | To<br>understa<br>nd about<br>our<br>heritage                                | No                                                      |
| Bhawan<br>a Singh    | 7909027<br>756 | PG,<br>Departm<br>ent of<br>History<br>(Patna<br>Universi<br>ty) | Biha<br>r | Yes                  | Yes | Yes | Got<br>detailed<br>informatio<br>n about<br>archeolog<br>y of Bihar                                                                                                                                                                   | Got to<br>know<br>detailed<br>informati<br>on<br>archeolo<br>gy of<br>Kerala | Such<br>sessions<br>should be<br>conducted<br>regularly |
|                      |                |                                                                  |           |                      |     |     |                                                                                                                                                                                                                                       |                                                                              |                                                         |