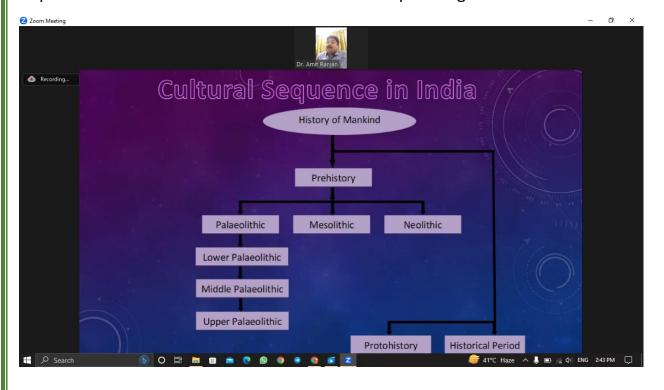

We came to know about different facts like GPR technique. We got to know about cultural sequence in India which can be understand bt the picture given below.

After that the session was proceeded by Prof. Lisha K K , the lecture put an emphasis on kerala. First on the different type of archeological discovery that have happened in kerala, from in ground discovery to cave panting. and ranged from ancient Mesolithic(not sure about Mesolithic or peliolithic) to ancient port cities. she also talked about architecture of the different cities from the kings and rajan times to European and Indian mixed houses and places build in early 19th to 20th century, there building mostly exist in the Manglore. She also talked about the regional gods and reginal believes. she talked about how different different tribes have there different gods and these gods were all one way of other related to natural things. she at last talked about kerala's incredible flora and fauna. she shed some light on kerala's diverse eco system. She talked about some important archaeological heritage cities like PATTANAM which is an ancient port city of Kerala . (Source :- KCHR website) , Western ghats which is well known mountain range in Kerala , running through Kerala , Tamil Nadu , Karnataka ,Maharashtra ,Goa and Gujrat ; and different type of rituals as theyyam .