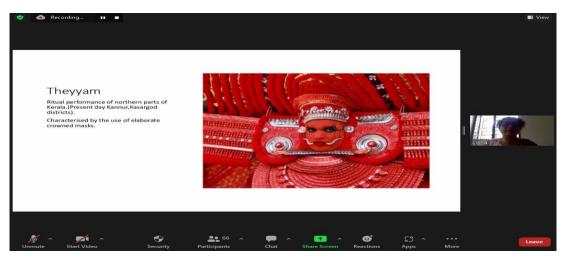

We came to know about different facts like GPR technique. We got to know about cultural sequence in India which can be understand bt the picture given below.

After that the session was proceeded by Prof. Lisha K K , the lecture put an emphasis on kerala. First on the different type of archeological discovery that have happened in kerala, from in ground discovery to cave panting. and ranged from ancient Mesolithic(not sure about Mesolithic or peliolithic) to ancient port cities. she also talked about architecture of the different cities from the kings and rajan times to European and Indian mixed houses and places build in early 19th to 20th century, there building mostly exist in the Manglore. She also talked about the regional gods and reginal believes. she talked about how different different tribes have there different gods and these gods were all one way of other related to natural things. she at last talked about kerala's incredible flora and fauna. she shed some light on kerala's diverse eco system. She talked about some important archaeological heritage cities like PATTANAM which is an ancient port city of Kerala . (Source :- KCHR website) , Western ghats which is well known mountain range in Kerala , running through Kerala , Tamil Nadu , Karnataka ,Maharashtra ,Goa and Gujrat ; and different type of rituals as theyyam .