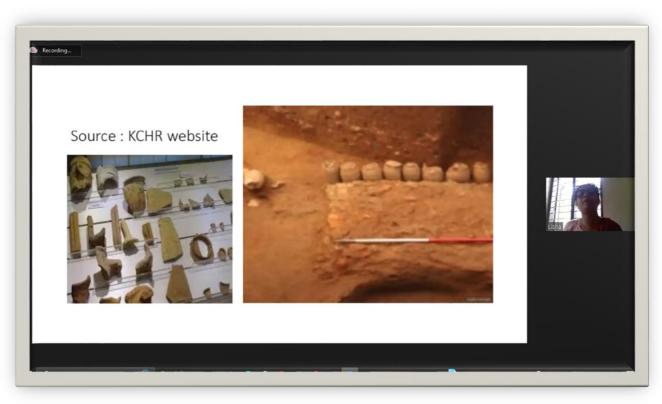

We came to know about different facts like GPR technique. We got to know about cultural sequence in India which can be understand bt the picture given below.

After that the session was proceeded by Prof. Lisha K K , the lecture put an emphasis on kerala. First on the different type of archeological discovery that have happened in kerala, from in ground discovery to cave panting. and ranged from ancient Mesolithic(not sure about Mesolithic or peliolithic) to ancient port cities. she also talked about architecture of the different cities from the kings and rajan times to European and Indian mixed houses and places build in early 19th to 20th century, there building mostly exist in the Manglore. She also talked about the regional gods and reginal believes. she talked about how different different tribes have there different gods and these gods were all one way of other related to natural things. she at last talked about kerala's incredible flora and fauna. she shed some light on kerala's diverse eco system. She talked about some important archaeological heritage cities like PATTANAM which is an ancient port city of Kerala . (Source :- KCHR website) , Western ghats which is well known mountain range in Kerala , running through Kerala , Tamil Nadu , Karnataka ,Maharashtra ,Goa and Gujrat ; and different type of rituals as theyyam .